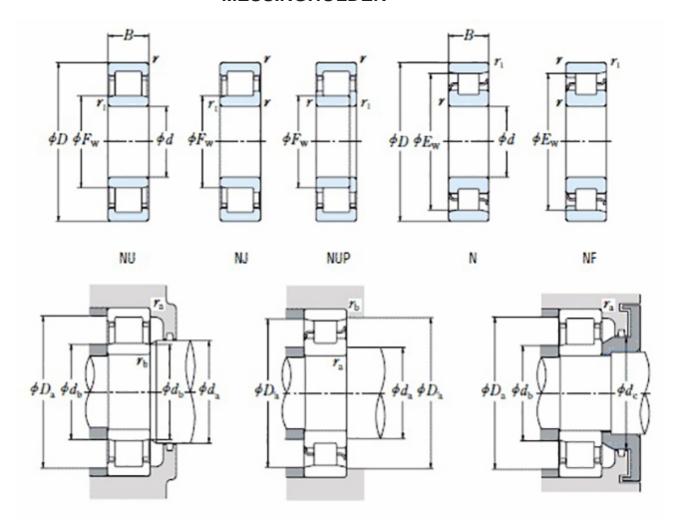

## NJ 2224 EMA-TIMKEN CYLINDRISK RULLELEJE ENRADET MED MESSINGHOLDER

High quality cylindrical roller bearing with machined brass cage from the leading manufacturer TIMKEN. Featuring the TIMKEN EMA design. A premium land-riding cage, unique internal geometries, enhanced surface finishes and a compact design. All this adds up to longer life, improved uptime and reduced maintenance costs.

## Other data

Design